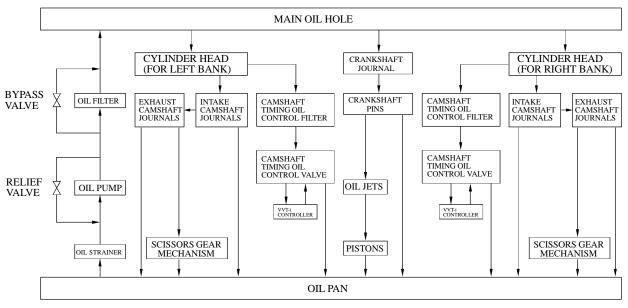

## 1. General

- The lubrication is fully pressurized and all oil passes through an oil filter.
- A trochoid gear type oil pump is directly driven by the crankshaft.

211EG07