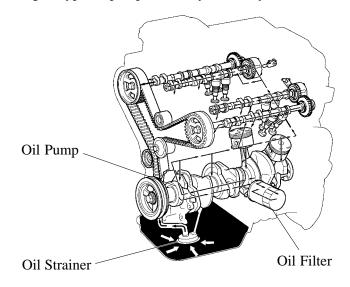

## 1. General

- The lubrication is fully pressurized and all oil passes through an oil filter.
- A trochoid gear type oil pump is directly driven by the crankshaft.

211EG07