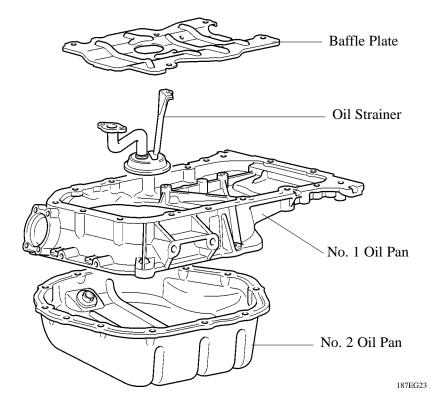

## 2. Oil Pan

- The oil pan is made up of 2 piece. No.1 oil pan is made of aluminum alloy and No.2 oil pan is made of steel sheet.
- No.1 oil pan is secured to the cylinder block and the transaxle housing and is increasing rigidity.