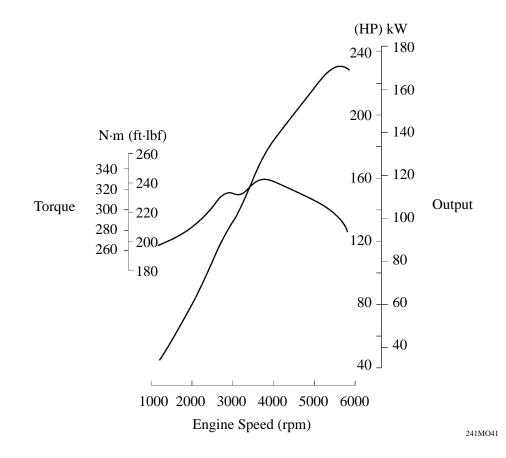

## Engine

| Туре                        | 3MZ-FE 60°V6, aluminum block and heads, certified ULEV-II (Ultra Low-Emission Vehicle-II) |
|-----------------------------|-------------------------------------------------------------------------------------------|
| Displacement                | 3,311 cm <sup>3</sup> (202.1 cu. in.)                                                     |
| Bore $\times$ Stroke        | 92.0 × 83.0 mm (3.62 × 3.27 in.)                                                          |
| Valve Train                 | Four cam, four valves per cylinder, with VVT-i (Variable Valve Timing-intelligent)        |
| Maximum Output<br>[SAE-NET] | 172 kW @5600 rpm (230 HP @5600 rpm)                                                       |
| Maximum Torque<br>[SAE-NET] | 328 N·m @3600 rpm (242 ft·lbf @3600 rpm)                                                  |